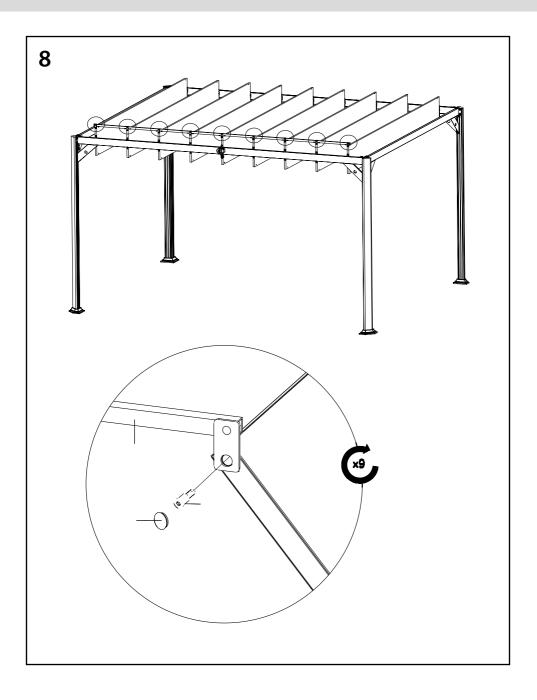

#### Helpful advice before you begin:

- 1. We suggest you spend a short time reading through this leaflet and then follow the simple step by step instructions.
- 2. Do not discard any of the packaging until you have checked that you have all the parts and the pack of fittings.
- 3. Assemble this product on a soft surface.
- 4. To ensure an easier assembly, we strongly advise that all fittings are only finger tightened during initial assembly. Only upon completion of the assembly should all fixing points be fully tightened.
- 5. Keep fittings out of children's reach.
- 6. Do not use any other tools other than those recommended to build this product.
- 7. Please do not use substitute parts. Use only additional or replacement parts supplied by Kettler.
- 8. In the unlikely event that this product has missing or damaged parts, please visit our website www.kettler.co.uk