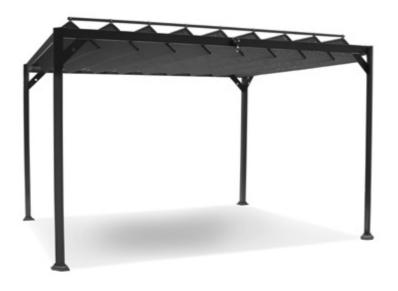

# KETTLER

## Panalsol Louvre 3m x 3.5m

#### PNLV18007-0200C



#### **IMPORTANT**

PLEASE KEEP THIS BOOKLET FOR FUTURE REFERENCE. THIS IS IMPORTANT INFORMATION REGARDING THE USE AND CARE OF YOUR PANALSOL LOUVRE.



PERSONS REQUIRED

#### **Parts List**



Do not discard any of the packaging until you have checked that you have all the parts and the pack of fixings.

#### Helpful advice before you begin:

- 1. We suggest you spend a short time reading through this leaflet and then follow the simple step by step instructions.
- 2. Do not discard any of the packaging until you have checked that you have all the parts and the pack of fittings.
- 3. Assemble this product on a soft surface.
- 4. To ensure an easier assembly, we strongly advise that all fittings are only finger tightened during initial assembly. Only upon completion of the assembly should