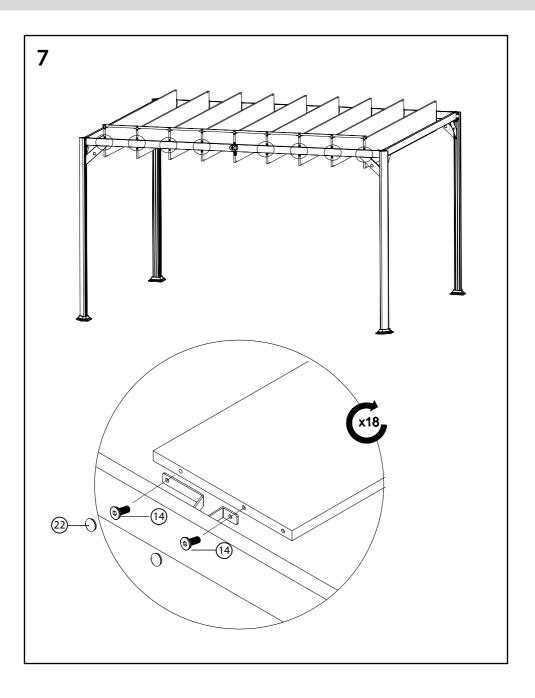

#### Helpful advice before you begin:

- 1. We suggest you spend a short time reading through this leaflet and then follow the simple step by step instructions.
- 2. Do not discard any of the packaging until you have checked that you have all the parts and the pack of fittings.
- 3. Assemble this product on a soft surface.
- 4. To ensure an easier assembly, we strongly advise that all fittings are only finger tightened during initial assembly. Only upon completion of the assembly should all fixing points be fully tightened.
- 5. Keep fittings out of children's reach.
- 6. Do not use any other tools other than those recommended to build this product.
- 7. Please do not use substitute parts. Use only additional or replacement parts supplied by Kettler.
- 8. In the unlikely event that this product has missing or damaged parts, please visit our website www.kettler.co.uk