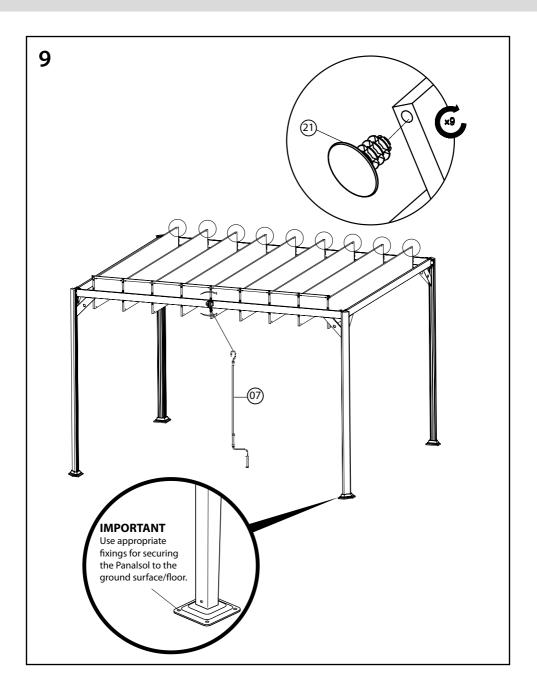

#### **Maintenance and Care Instructions**

- For domestic use only. Any other use may affect the warranty.
- Before assembling check whether all parts listed in the parts list have been delivered. Do not start assembling if parts are missing or damaged.
- Assemble the Panalsol under normal weather conditions only. A partly assembled Panalsol is not fully stable in heavy winds or rain.
- A failure to assemble this product correctly could cause damage or result in serious injury! Assemble on a flat surface. Before assembling make sure that you have enough space for the procedure.
- A distance of at least two meters is required from buildings, bushes or other objects nearby. Keep the assembly instructions available at all times and follow each of the individual steps exactly.
- Before assembling, lay the components down on the ground according to their numbering. This will make the assembly easier.
- During assembly, be careful with all the parts of the assembly (do not walk on them or distort them) and beware of shearing and trapping risks.
- Keep children and pets away while setting up the Panalsol. Store the tubes in a place out of reach of children.
- Never set up in closed rooms. This Panalsol is for outdoor use only.
- Try to place the Panalsol where it is protected from wind.
- Do not light any fires in or near the Panalsol. Move away from fire and barbecues.
- Do not affix any weights to the roof frame or the roof tension loops.
- Where there is strong wind or during the winter months, there may be some movement unless secured to the ground.
- Please check the fittings on a regular basis and tighten screws if necessary.
- To clean, we recommend the Kettler Multi-purpose cleaner, available to purchase from www. kettler.co.uk or alternatively wash with mild soapy water avoiding any harsh chemicals.